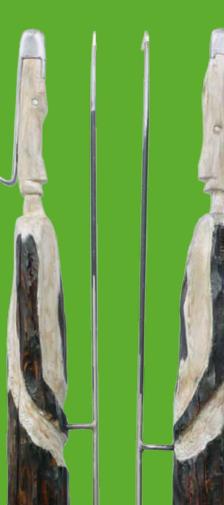

## artbyhardt is

is powerful - delicate,
enigmatic - evident,
abstract - representational
and permanent - temporary.

The plurality stated is reflected through the variety of materials and the diverseness of the works themselves.

To give meaning to things which are altered,
To create something new and allow them to stand
alone with a new message
is one of the purposes of these works.

Everything has one thing in common: In their own particular way they want to be beautiful. In their own particular way they want to shine. The gloss protects them, distracts and strengthens them.