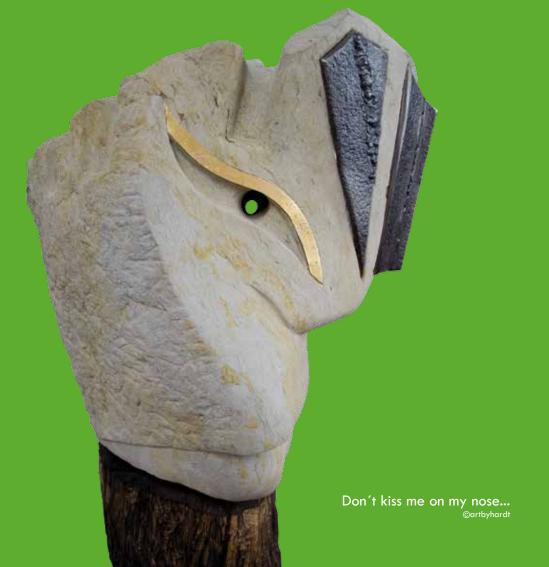

## artbyhardt is

is powerful - delicate,
enigmatic - evident,
abstract - representational
and permanent - temporary.

The plurality stated is reflected through the variety of materials and the diverseness of the works themselves.

To give meaning to things which are altered,
To create something new and allow them to stand
alone with a new message
is one of the purposes of these works.

Everything has one thing in common: In their own particular way they want to be beautiful. In their own particular way they want to shine. The gloss protects them, distracts and strengthens them.